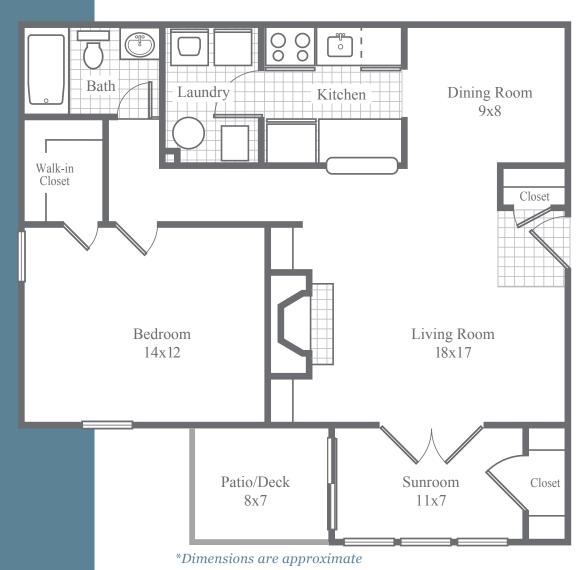

## The Berkeley *Deluxe*

## 1 Bedroom • 1 Bath • Sunroom • 970SF

• Stately fireplace mantel framed by built-in bookshelves • Wood-burning fireplace with quartz or slate surround and gas starter • Elegant white enamel crown molding • High-speed cable and electrical outlets above fireplace mantel for optional wall mounted flat-panel TV • Classically styled French doors lead from living area to four seasons sunroom • Dining area with transitional track lighting on dimmer • Kitchen equipped with stainless steel appliances, dual-basin stainless steel sink, built-in microwave, richly glazed hardwood cabinetry and LED recessed ceiling lights on dimmer • Under-cabinet task lighting illuminates granite countertops and subway tile backsplash • Laundry room accommodates full-size washer/dryer • Beautiful oil-rubbed bronze hardware throughout apartment • Spacious walk-in closet in bedroom and bonus storage closet in sunroom • Select apartments feature warm and inviting LVT wood flooring in kitchen, bath and living areas