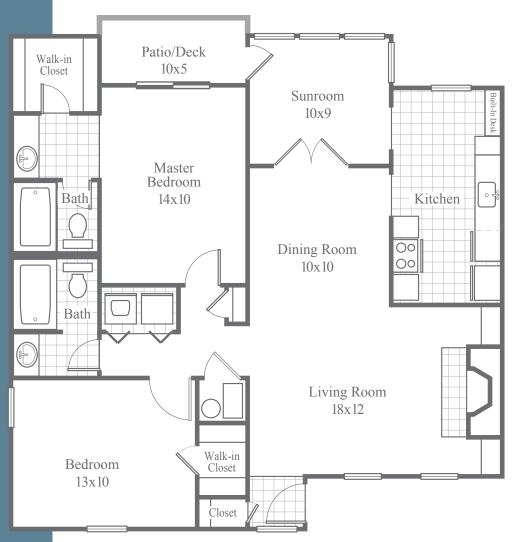

## The Englewood *Deluxe*

## 2 Bedrooms • 2 Baths • Sunroom • 1380SF

• Stately fireplace mantel framed by built-in bookshelves • Wood-burning fireplace with quartz or tile surround and gas starter • Elegant white enamel crown molding • Highspeed cable above fireplace mantel for optional wall mounted flat-panel TV • Classically styled French doors lead from living area to four seasons sunroom • Dining area with transitional track lighting on dimmer • Kitchen equipped with stainless steel appliances, dual-basin stainless steel sink, built-in microwave, richly glazed hardwood cabinetry and LED recessed ceiling lights on dimmer • Under-cabinet task lighting illuminates granite countertops and subway tile backsplash • Convenient built-in desk in kitchen • Laundry area accommodates full-size washer/dryer • Beautiful oil-rubbed bronze hardware throughout apartment • Spacious walk-in closets in both bedrooms • Select apartments feature warm and inviting LVT wood flooring in kitchen, bath and living areas