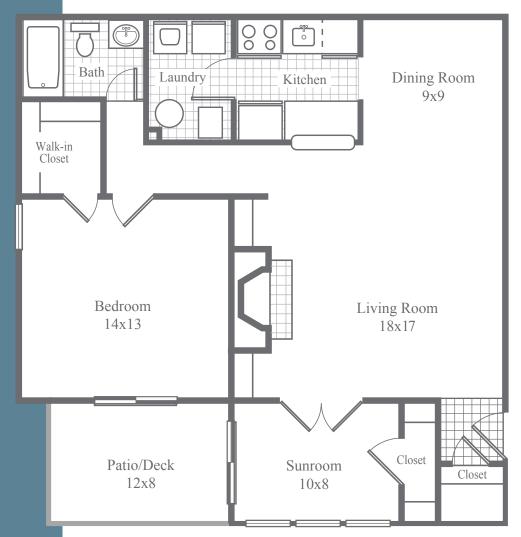

## The Fillmore Deluxe

## 1 Bedroom • 1 Bath • Sunroom • 1040SF

• Stately fireplace mantel framed by built-in bookshelves • Wood-burning fireplace with quartz or slate surround and gas starter • Elegant white enamel crown molding • High-speed cable and electrical outlets above fireplace mantel for optional wall mounted flat-panel TV • Classically styled French doors lead from living area to four seasons sunroom • Dining area with transitional track lighting on dimmer • Kitchen equipped with stainless steel appliances, dual-basin stainless steel sink, built-in microwave, richly glazed hardwood cabinetry and LED recessed ceiling lights on dimmer • Under-cabinet task lighting illuminates granite countertops and subway tile backsplash • Laundry room accommodates full-size washer/dryer • Beautiful oil-rubbed bronze hardware throughout apartment • Bedroom with spacious walk-in closet and direct access to patio or deck • Bonus storage closet in sunroom • Select apartments feature warm and inviting LVT wood flooring in kitchen, bath and living areas

\*Dimensions are approximate