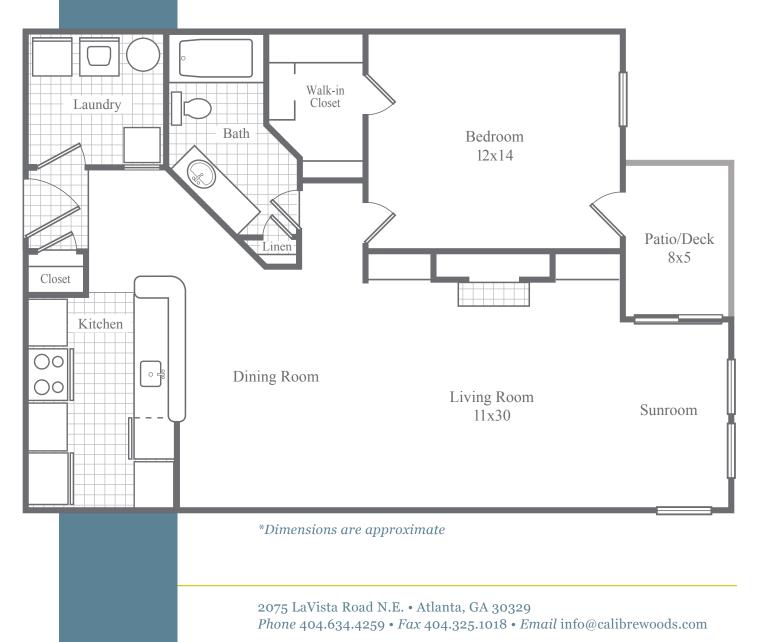

## The Kensington Deluxe

## 1 Bedroom • 1 Bath • Sunroom • 1050SF

• Stately fireplace mantel framed by built-in bookshelves • Wood-burning fireplace with quartz or slate surround and gas starter • Elegant white enamel crown molding • High-speed cable and electrical outlets above fireplace mantel for optional wall mounted flat-panel TV • Dining area with transitional track lighting on dimmer • Kitchen equipped with stainless steel appliances, dual-basin stainless steel sink, built-in microwave, richly glazed hardwood cabinetry and LED recessed ceiling lights on dimmer • Under-cabinet task lighting illuminates granite countertops and subway tile backsplash • Large laundry room accommodates full-size washer/dryer • Beautiful oil-rubbed bronze hardware throughout apartment • Bedroom with spacious walk-in closet and direct access to patio or deck • Select apartments feature warm and inviting LVT wood flooring in kitchen, bath and living areas