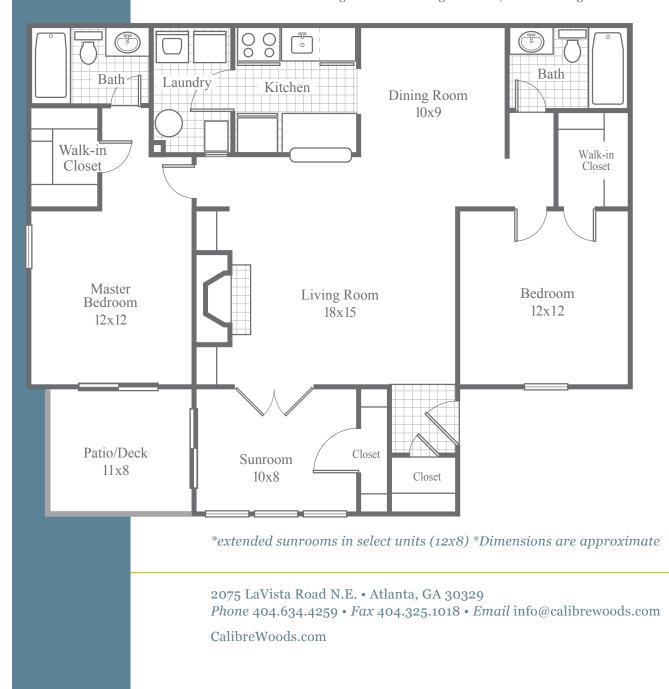

## The Davenport Deluxe

## 2 Bedrooms • 2 Baths • Sunroom • 1310SF

• Stately fireplace mantel framed by built-in bookshelves • Wood-burning fireplace with quartz or slate surround and gas starter • Elegant white enamel crown molding • High-speed cable above fireplace mantel for optional wall mounted flat-panel TV • Classically styled French doors lead from living area to four seasons sunroom • Dining area with transitional track lighting on dimmer • Kitchen equipped with stainless steel appliances, dual-basin stainless steel sink, built-in microwave, richly glazed hardwood cabinetry and LED recessed ceiling lights on dimmer • Under-cabinet task lighting illuminates granite countertops and subway tile backsplash • Laundry room accommodates full-size washer/dryer • Beautiful oil-rubbed bronze hardware throughout apartment • Master suite with private bath and direct access to deck or patio • Spacious walk-in closets in both bedrooms • Bonus storage closet in sunroom • LED lighting for ambiance and energy efficiency • Select apartments feature warm and inviting LVT wood flooring in kitchen, bath and living areas