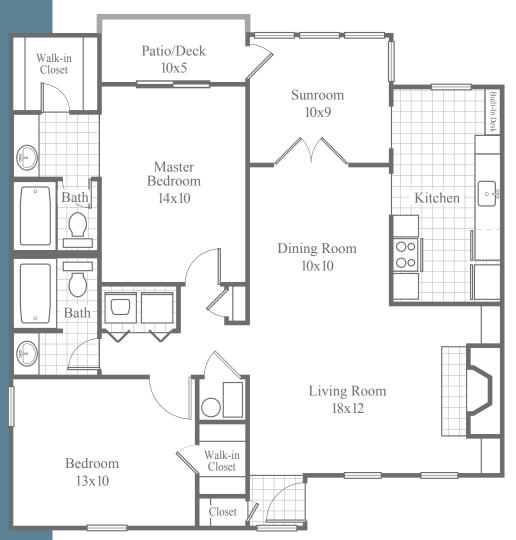

## The Englewood *Deluxe*

## 2 Bedrooms • 2 Baths • Sunroom • 1380SF

• Stately fireplace mantel framed by built-in bookshelves • Wood-burning fireplace with quartz or tile surround and gas starter • Elegant white enamel crown molding • High-speed cable above fireplace mantel for optional wall mounted flat-panel TV • Classically styled French doors lead from living area to four seasons sunroom • Dining area with transitional track lighting on dimmer • Kitchen equipped with stainless steel appliances, dual-basin stainless steel sink, built-in microwave, richly glazed hardwood cabinetry and LED recessed ceiling lights on dimmer • Under-cabinet task lighting illuminates granite countertops and subway tile backsplash • Convenient built-in desk in kitchen • Laundry area accommodates full-size washer/dryer • Beautiful oil-rubbed bronze hardware throughout apartment • Spacious walk-in closets in both bedrooms • LED lighting for ambiance and energy efficiency • Select apartments feature warm and inviting LVT wood flooring in kitchen, bath and living areas

\*Dimensions are approximate