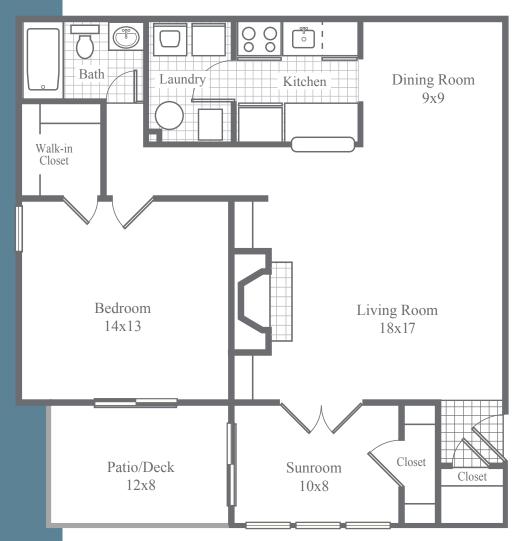

## The Fillmore Deluxe

## 1 Bedroom • 1 Bath • Sunroom • 1040SF

• Stately fireplace mantel framed by built-in bookshelves • Wood-burning fireplace with quartz or slate surround and gas starter • Elegant white enamel crown molding • High-speed cable and electrical outlets above fireplace mantel for optional wall mounted flat-panel TV • Classically styled French doors lead from living area to four seasons sunroom • Dining area with transitional track lighting on dimmer • Kitchen equipped with stainless steel appliances, dual-basin stainless steel sink, built-in microwave, richly glazed hardwood cabinetry and LED recessed ceiling lights on dimmer • Under-cabinet task lighting illuminates granite countertops and subway tile backsplash • Laundry room accommodates full-size washer/dryer • Beautiful oil-rubbed bronze hardware throughout apartment • Bedroom with spacious walk-in closet and direct access to patio or deck • Bonus storage closet in sunroom • LED lighting for ambiance and energy efficiency • Select apartments feature warm and inviting LVT wood flooring in kitchen, bath and living areas

\*Dimensions are approximate