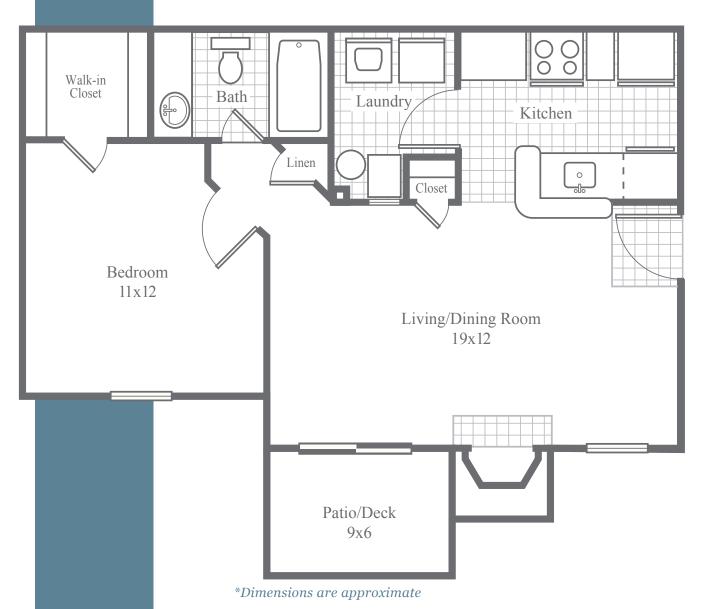

## The Hampton Deluxe

## 1 Bedroom • 1 Bath • 720SF

• Elegant crown molding and open living/dining area • Wood-burning fireplace with quartz or slate surround, convenient gas starter and classic millwork mantel • Kitchen equipped with stainless steel appliances, dual-basin stainless steel sink, built-in microwave, richly glazed hardwood cabinetry and LED recessed ceiling lights on dimmer • Under-cabinet task lighting illuminates granite countertops and subway tile backsplash • Laundry room accommodates full-size washer/dryer • Beautiful oil-rubbed bronze hardware throughout apartment • Bedroom features spacious walk-in closet • LED lighting for ambiance and energy efficiency • Select apartments feature warm and inviting LVT wood flooring in kitchen, bath and living areas