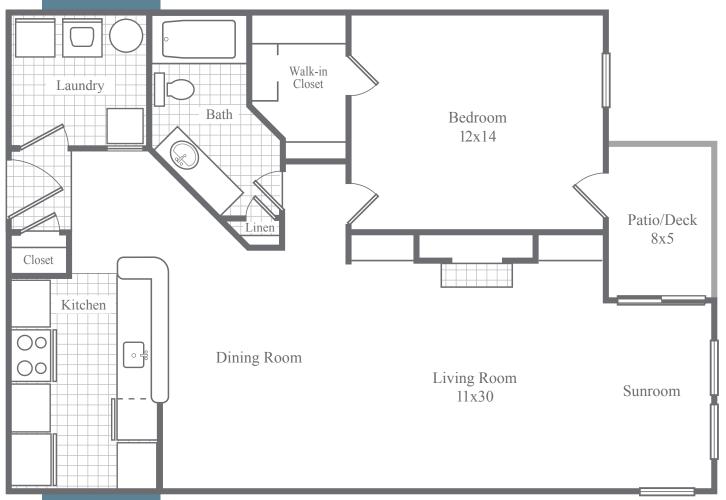

## The Kensington Deluxe

## 1 Bedroom • 1 Bath • Sunroom • 1050SF

• Stately fireplace mantel framed by built-in bookshelves • Wood-burning fireplace with quartz or slate surround and gas starter • Elegant white enamel crown molding • Highspeed cable and electrical outlets above fireplace mantel for optional wall mounted flat-panel TV • Dining area with transitional track lighting on dimmer • Kitchen equipped with stainless steel appliances, dual-basin stainless steel sink, built-in microwave, richly glazed hardwood cabinetry and LED recessed ceiling lights on dimmer • Under-cabinet task lighting illuminates granite countertops and subway tile backsplash • Large laundry room accommodates full-size washer/dryer • Beautiful oil-rubbed bronze hardware throughout apartment • Bedroom with spacious walk-in closet and direct access to patio or deck • LED lighting for ambiance and energy efficiency • Select apartments feature warm and inviting LVT wood flooring in kitchen, bath and living areas

\*Dimensions are approximate