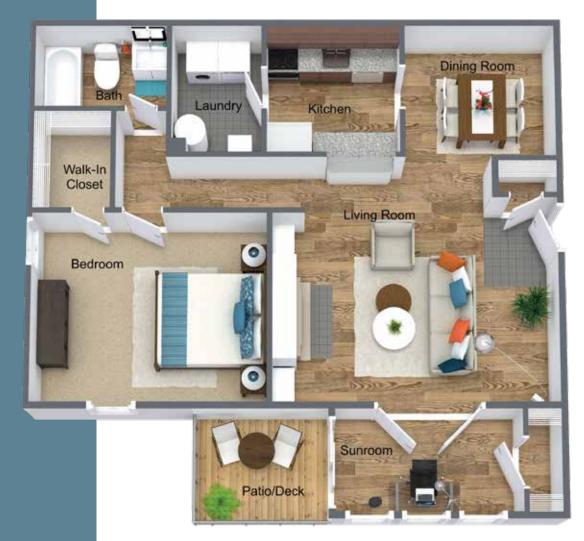

## The Berkeley Deluxe

## 1 Bedroom • 1 Bath • Sunroom • 970SF

• Stately fireplace mantel framed by built-in bookshelves • Wood-burning fireplace with quartz or slate surround and gas starter • Elegant white enamel crown molding • High-speed cable and electrical outlets above fireplace mantel for optional wall mounted flat-panel TV • Classically styled French doors lead from living area to four seasons sunroom • Dining area with transitional track lighting on dimmer • Kitchen equipped with stainless steel appliances, dual-basin stainless steel sink, built-in microwave, richly glazed hardwood cabinetry and LED recessed ceiling lights on dimmer • Under-cabinet task lighting illuminates granite countertops and subway tile backsplash • Laundry room accommodates full-size washer/dryer • Beautiful oil-rubbed bronze hardware throughout apartment • Spacious walk-in closet in bedroom and bonus storage closet in sunroom • LED lighting for ambiance and energy efficiency • Select apartments feature warm and inviting LVT wood flooring in kitchen, bath and living areas