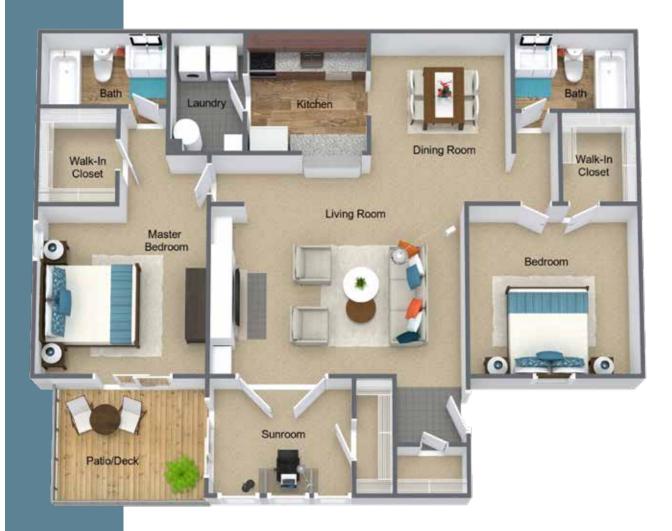

## The Davenport

## 2 Bedrooms • 2 Baths • Sunroom • 1310SF

• Stately fireplace mantel framed by built-in bookshelves • Wood-burning fireplace with convenient gas starter • Elegant crown molding • High-speed cable above fireplace mantel for optional wall mounted flat-panel TV • Classic French doors lead from living area to four-seasons sunroom • Dining area with directional track lighting on dimmer • Stainless steel appliances • Laundry room accommodates full-size washer/dryer • Master suite with private bath and direct access to deck/patio • Spacious walk-in closets in both bedrooms • Bonus storage closet in sunroom • LED lighting for ambiance and energy efficiency • Hardwood-style flooring in kitchen, bath and living areas, in select apartments

\*extended sunrooms in select units (12x8) \*Dimensions are approximate