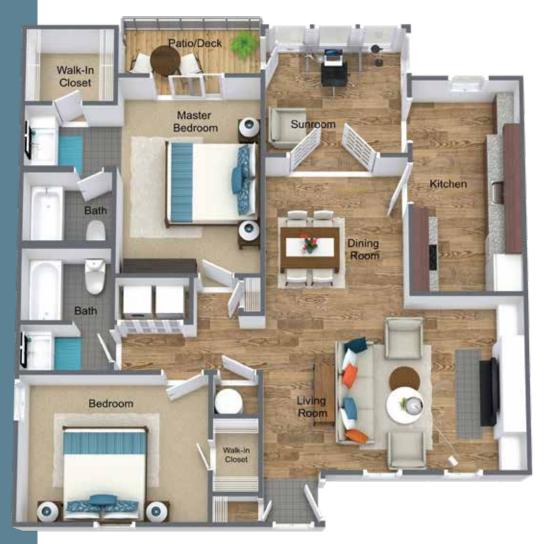

## The Englewood *Deluxe*

## 2 Bedrooms • 2 Baths • Sunroom • 1380SF

• Stately fireplace mantel framed by built-in bookshelves • Wood-burning fireplace with quartz or tile surround and gas starter • Elegant white enamel crown molding • High-speed cable above fireplace mantel for optional wall mounted flat-panel TV • Classically styled French doors lead from living area to four seasons sunroom • Dining area with transitional track lighting on dimmer • Kitchen equipped with stainless steel appliances, dual-basin stainless steel sink, built-in microwave, richly glazed hardwood cabinetry and LED recessed ceiling lights on dimmer • Under-cabinet task lighting illuminates granite countertops and subway tile backsplash • Convenient built-in desk in kitchen • Laundry area accommodates full-size washer/dryer • Beautiful oil-rubbed bronze hardware throughout apartment • Spacious walk-in closets in both bedrooms • LED lighting for ambiance and energy efficiency • Select apartments feature warm and inviting LVT wood flooring in kitchen, bath and living areas