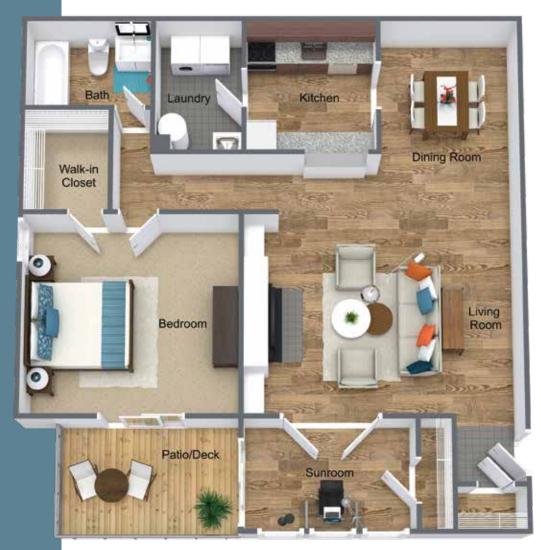

## The Fillmore Deluxe

## 1 Bedroom • 1 Bath • Sunroom • 1040SF

• Stately fireplace mantel framed by built-in bookshelves • Wood-burning fireplace with quartz or slate surround and gas starter • Elegant white enamel crown molding • High-speed cable and electrical outlets above fireplace mantel for optional wall mounted flat-panel TV • Classically styled French doors lead from living area to four seasons sunroom • Dining area with transitional track lighting on dimmer • Kitchen equipped with stainless steel appliances, dual-basin stainless steel sink, built-in microwave, richly glazed hardwood cabinetry and LED recessed ceiling lights on dimmer • Under-cabinet task lighting illuminates granite countertops and subway tile backsplash • Laundry room accommodates full-size washer/dryer • Beautiful oil-rubbed bronze hardware throughout apartment • Bedroom with spacious walk-in closet and direct access to patio or deck • Bonus storage closet in sunroom • LED lighting for ambiance and energy efficiency • Select apartments feature warm and inviting LVT wood flooring in kitchen, bath and living areas