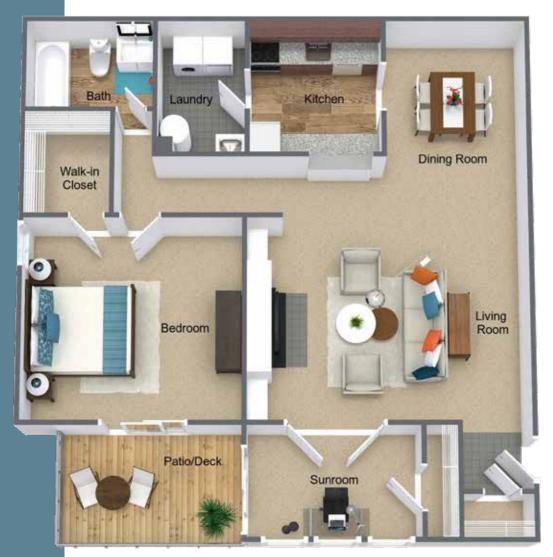

## The Fillmore

## 1 Bedroom • 1 Bath • Sunroom • 1040SF

• Stately fireplace mantel framed by built-in bookshelves • Wood-burning fireplace with convenient gas starter • Elegant crown molding • High-speed cable and electrical outlets above fireplace mantel for optional wall mounted flat-panel TV • Classic French doors lead from living area to four-seasons sunroom • Dining area with directional track lighting on dimmer • Stainless steel appliances • Laundry room accommodates full-size washer/dryer • Spacious walk-in closet in bedroom and bonus storage closet in sunroom • LED lighting for ambiance and energy efficiency • Hardwood-style flooring in kitchen, bath and living areas, in select apartments