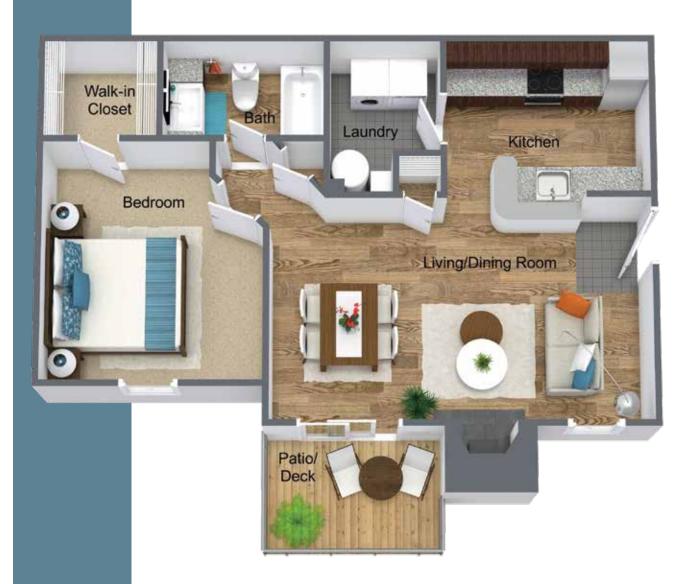

## The Hampton Deluxe

## 1 Bedroom • 1 Bath • 720SF

• Elegant crown molding and open living/dining area • Wood-burning fireplace with quartz or slate surround, convenient gas starter and classic millwork mantel • Kitchen equipped with stainless steel appliances, dual-basin stainless steel sink, built-in microwave, richly glazed hardwood cabinetry and LED recessed ceiling lights on dimmer • Under-cabinet task lighting illuminates granite countertops and subway tile backsplash • Laundry room accommodates full-size washer/dryer • Beautiful oil-rubbed bronze hardware throughout apartment • Bedroom features spacious walk-in closet • LED lighting for ambiance and energy efficiency • Select apartments feature warm and inviting LVT wood flooring in kitchen, bath and living areas