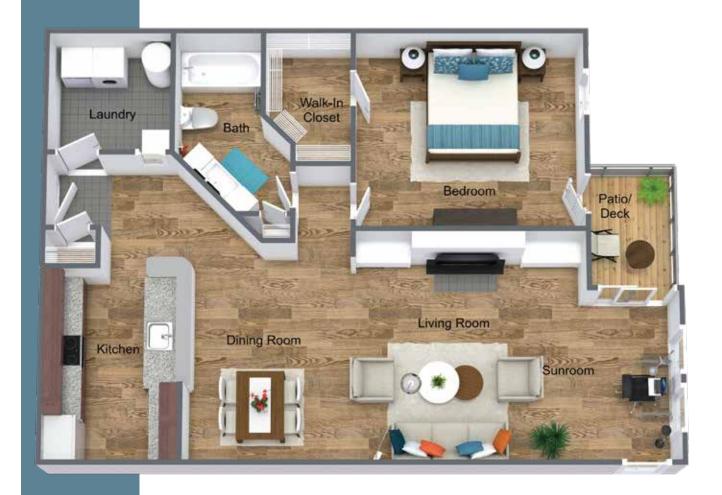

## The Kensington Deluxe

## 1 Bedroom • 1 Bath • Sunroom • 1050SF

• Stately fireplace mantel framed by built-in bookshelves • Wood-burning fireplace with quartz or slate surround and gas starter • Elegant white enamel crown molding • Highspeed cable and electrical outlets above fireplace mantel for optional wall mounted flat-panel TV • Dining area with transitional track lighting on dimmer • Kitchen equipped with stainless steel appliances, dual-basin stainless steel sink, built-in microwave, richly glazed hardwood cabinetry and LED recessed ceiling lights on dimmer • Under-cabinet task lighting illuminates granite countertops and subway tile backsplash • Large laundry room accommodates full-size washer/dryer • Beautiful oil-rubbed bronze hardware throughout apartment • Bedroom with spacious walk-in closet and direct access to patio or deck • LED lighting for ambiance and energy efficiency • Select apartments feature warm and inviting LVT wood flooring in kitchen, bath and living areas