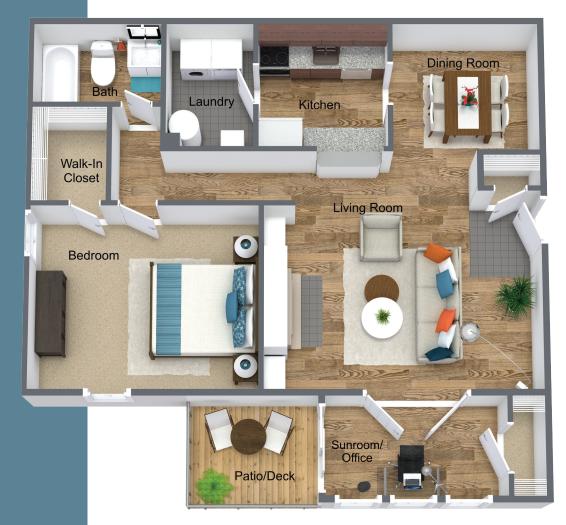

## The Berkeley Deluxe

## 1 Bedroom • 1 Bath • Sunroom/Office • 970SF

• Stately fireplace mantel framed by built-in bookshelves • Wood-burning fireplace with quartz or slate surround and gas starter • Elegant white enamel crown molding • High-speed cable and electrical outlets above fireplace mantel for optional wall mounted flat-panel TV • Classically styled French doors lead from living area to four seasons sunroom/office • Dining area with transitional track lighting on dimmer • Kitchen equipped with stainless steel appliances, dual-basin stainless steel sink, built-in microwave, richly glazed hardwood cabinetry and LED recessed ceiling lights on dimmer • Under-cabinet task lighting illuminates granite countertops and subway tile backsplash • Laundry room accommodates full-size washer/dryer • Beautiful oil-rubbed bronze hardware throughout apartment • Spacious walk-in closet in bedroom and bonus storage closet in sunroom/office • LED lighting for ambiance and energy efficiency • Select apartments feature warm and inviting LVT wood flooring in kitchen, bath and living areas