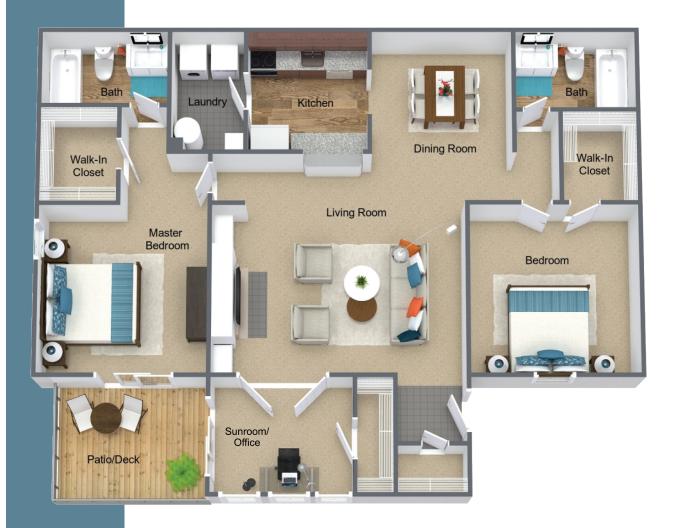

## The Davenport

## 2 Bedrooms • 2 Baths • Sunroom/Office • 1310SF

• Stately fireplace mantel framed by built-in bookshelves • Wood-burning fireplace with convenient gas starter • Elegant crown molding • High-speed cable above fireplace mantel for optional wall mounted flat-panel TV • Classic French doors lead from living area to four-seasons sunroom/office • Dining area with directional track lighting on dimmer • Stainless steel appliances • Laundry room accommodates full-size washer/dryer • Master suite with private bath and direct access to deck/patio • Spacious walk-in closets in both bedrooms • Bonus storage closet in sunroom/office • LED lighting for ambiance and energy efficiency • Hardwood-style flooring in kitchen, bath and living areas, in select apartments

\*extended sunrooms in select units (12x8) \*Dimensions are approximate