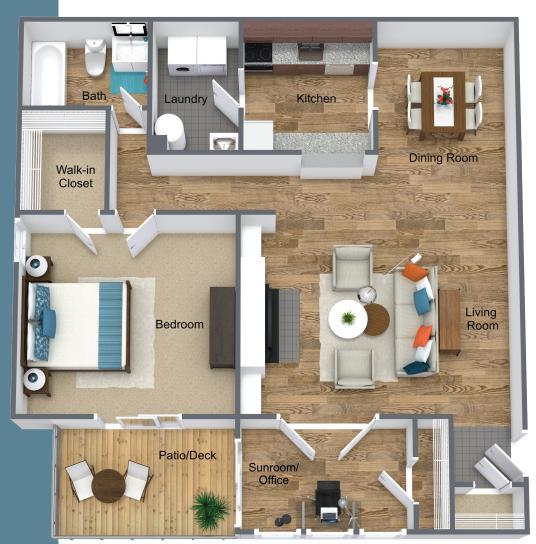

## 1 Bedroom • 1 Bath • Sunroom/Office • 1040SF

• Stately fireplace mantel framed by built-in bookshelves • Wood-burning fireplace with quartz or slate surround and gas starter • Elegant white enamel crown molding • High-speed cable and electrical outlets above fireplace mantel for optional wall mounted flat-panel TV • Classically styled French doors lead from living area to four seasons sunroom/office • Dining area with transitional track lighting on dimmer • Kitchen equipped with stainless steel appliances, dual-basin stainless steel sink, built-in microwave, richly glazed hardwood cabinetry and LED recessed ceiling lights on dimmer • Under-cabinet task lighting illuminates granite countertops and subway tile backsplash • Laundry room accommodates full-size washer/dryer • Beautiful oil-rubbed bronze hardware throughout apartment • Bedroom with spacious walk-in closet and direct access to patio or deck • Bonus storage closet in sunroom/office • LED lighting for ambiance and energy efficiency • Select apartments feature warm and inviting LVT wood flooring in kitchen, bath and living areas

\*Dimensions are approximate