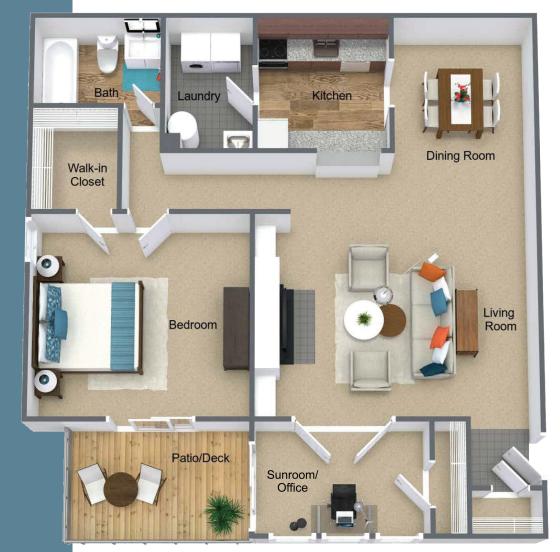

## The Fillmore

## 1 Bedroom • 1 Bath • Sunroom/Office • 1040SF

• Stately fireplace mantel framed by built-in bookshelves • Wood-burning fireplace with convenient gas starter • Elegant crown molding • High-speed cable and electrical outlets above fireplace mantel for optional wall mounted flat-panel TV • Classic French doors lead from living area to four-seasons sunroom/office • Dining area with directional track lighting on dimmer • Stainless steel appliances • Laundry room accommodates full-size washer/dryer • Spacious walk-in closet in bedroom and bonus storage closet in sunroom/office • LED lighting for ambiance and energy efficiency • Hardwood-style flooring in kitchen, bath and living areas, in select apartments